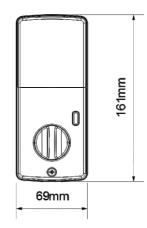

#### Specification

| Parts             | Specifications                                                            | Remarks                                                              |
|-------------------|---------------------------------------------------------------------------|----------------------------------------------------------------------|
| Front(Front Body) | Zinc Alloy (131.8mm*71.8mm*26.5mm)                                        | Temperature: Workable -20°C~55°C<br>Humidity: Workable 20%~93% +/2RH |
| Back(Back Body)   | ABS (161mm* 69mm*46.6mm)                                                  |                                                                      |
| Door Thickness    | 1-3/8" to 2" (35mm to 50mm)                                               |                                                                      |
| Finish            | Matte Black, Satin Nickel                                                 |                                                                      |
| Pin-Codes         | 1 Master code and 49User codes                                            |                                                                      |
| Latch             | Adjustable backset 2-3/8" to 2-3/4" to fit all standard door preparations |                                                                      |
| Battery           | 4*AA alkaline batteries                                                   | Last up to 12 months(10 times used a day)                            |