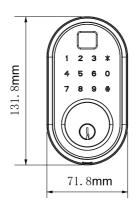

#### Specification

| Parts             | Specifications                                                            | Remarks                                                              |
|-------------------|---------------------------------------------------------------------------|----------------------------------------------------------------------|
| Front(Front Body) | Zinc Alloy (131.8mm*71.8mm*26.5mm)                                        | Temperature: Workable -20°C~55°C<br>Humidity: Workable 20%~93% +/2RH |
| Back(Back Body)   | ABS (161mm* 69mm*46.6mm)                                                  |                                                                      |
| Door Thickness    | 1-3/8" to 2" (35mm to 50mm)                                               |                                                                      |
| Finish            | Matte Black, Satin Nickel                                                 |                                                                      |
| Pin-Codes         | 1 Master code and 49User codes                                            |                                                                      |
| Latch             | Adjustable backset 2-3/8" to 2-3/4" to fit all standard door preparations |                                                                      |
| Battery           | 4*AA alkaline batteries                                                   | Last up to 12 months(10 times used a day)                            |